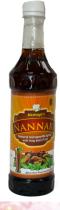

## **NANNARI**

Nannari Prepard by Nannari Roots (Sarasaparilla), Tulasi leaves, Sugar, which help to Pure the Blood and with aother problems.

No Chemical, 100% Natural Ingredients used.

உடல் கூட்டை குறைக்க.