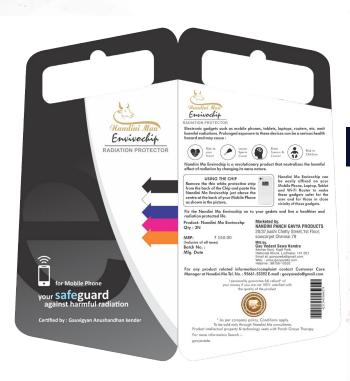

## NANDINI RADIATION PROTECTOR

Nandini Radiation Protector for mobile, and laptop ect.

கை பேசியினால் உண்டாகும் கதிர்வீச்சை அகற்றி காப்பது.

RS - 150

## **Anti Radiation Patch**

### PROTECT YOURSELF FROM HARMFUL RADIATION

HEALTH RISK OF ELECTRO MAGNETIC FIELDS EMITTED BY ELECTRONIC DEVIES

#### ENVIVOCHIP SHIELDS FROM EMITTED BY

MOBILE

LAPTOP

TABLE

WIFI ROUTERS

#### VARIOUS STUDIES HAVE CONCLUDED THAT THE EFFECTS OF PROLONGED EXPOSURE TO EMF ON HUMAN BODY RESULT IN

Risk to your Heart

Sperm Count

Brain Tumour & Cancer

Risk to Children

#### **USING THE CHIP**

Remove the thin white protective strip from the back of the Chip and paste the Gavyaveda Envivochip just above the centre at the back of your Mobile Phone as shown in the picture,

Gavyaveda Envivochip can be easily affixed on your Mobile Phone, Laptop, Tablet and Wi-Fi Router to make these gadgets safer for the user and for those in close vicinity of these gadgets.

Add. Keshav Kunj, Kapil Park, Haibowal Khurd, Ludhiana- 141 001, Email id: gavyaveda@gmail.com, Web.: www.gavyaveda.com, Helpline: 98156-10532