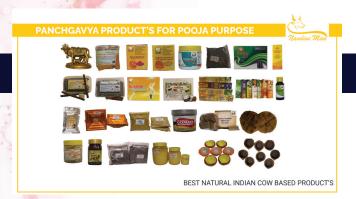

## PANCHGAVYA POOJA PRODUCT'S

**GOU- MATA STATUE** 

Gou Mata Statue used in Pooja time.

RS-650

## PRICE OF POOJA PRODUCTS

| SL NO | PRODUCTS                                                                               | PACK/ GM                          | MRP                      |
|-------|----------------------------------------------------------------------------------------|-----------------------------------|--------------------------|
| 1     | GOU- MATA STATUE                                                                       |                                   | 650                      |
| 2     | NANDINI DHOOP CONE(HERBAL)                                                             | 1BOX(40 PCS)                      | 80                       |
| 3     | RAGABHARATHI ( POOJA KUM-<br>KUM)                                                      | 50, 100, 200, 500 GM              | 35, 60,110,265           |
| 4     | HARIDRABHARATHI (TURMEIC POWDER)                                                       | 50,100,200,500 GM                 | 18 ,35 ,65 ,150          |
| 5     | TRIGUNA VIBHUTI(HERBAL)                                                                | 50,250 GM,1KG                     | 60, 200, 750             |
| 6     | DISHWASH POWDER                                                                        | 500GM                             | 30                       |
| 7     | SURABHI DHOOP CONE                                                                     | 1PKT(15PCS)                       | 20                       |
| 8     | NANDINI DHOOP STICKS                                                                   | 1PKT(20PCS)                       | 30                       |
| 9     | NANDANI DHOOP STICKS(HERB-AL)                                                          | 1 BOX(35PCS)                      | 80                       |
| 10    | NANDANI DHOOP STICKS(HERB-AL)                                                          | 1 BOX(57PCS)                      | 150                      |
| 11    | SURABHI SAMBRANI                                                                       | 1BOX (20PCS)                      | 25                       |
| 12    | SAMBRANI HANDMADE<br>CUP(HERBAL)                                                       | 1 BOX(12 CUP)                     | 120                      |
| 13    | AGARBATHI SMALL (SANDAL<br>WOOD, LAVENDER, KEWRA)                                      | 20STICKS                          | 20                       |
| 14    | AGARBATHI SMALL (JASMINE,<br>KEWRA, LAVENDER)<br>(SANDAL WOOD, ROSE, CHAMPA,<br>MOGRA) | 20STICKS                          | 20                       |
| 15    | POOJA ARK                                                                              | 50ML                              | 25                       |
| 16    | HAWAN SAMGRI                                                                           | 80 GM                             | 25                       |
| 17    | AGNI HOTRA HAVAN KUND (COP-<br>PER)                                                    | SMALL,BIG                         | 180 , 260                |
| 18    | COWDUNG POWDER                                                                         | 100GM                             | 10                       |
| 19    | COWDUNG POWDER(ANTI VIRUS)                                                             | 50G                               | 35                       |
| 20    | GOUMAYA KHANDA                                                                         | 36 PCS                            | 50                       |
| 21    | GOW-DUNG VARATI                                                                        | 10PCS                             | 70                       |
| 22    | PAACHAI KARPURAM                                                                       | 1BOX(50G)                         | CANAL CARE               |
| 23    | POOJA HONEY                                                                            | 25GM,250GM                        | 20,120                   |
| 24    | PURE VIBHUTI                                                                           | 250G,1KG                          | 90,340                   |
| 25    | POOJA GHEE                                                                             | 50GM, 100GM, 250GM,<br>500GM, 1KG | 65,130, 300,600,<br>1200 |
| 26    | DEEPAM (VILLAKU) COLURS                                                                | 5PCS                              | 40                       |
| 27    | DEEPAM (VILLAKU)                                                                       | 6PCS                              | 30                       |