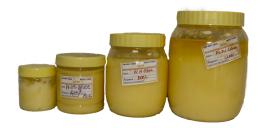

## **GOU GANGA POOJA HONEY**

Honey made by a natural Phenomenenon . No chemical, 100% Organic Based Product

இயற்கையான முறையில் ரசாயன கலப்படம் இல்லாதது.

RS-120, 190, 370

RS-40, 90, 340

## **GOU GANGA HONEY**

Honey made by a natural Phenomenenon . No chemical, 100% Organic Based Product

இயற்கையான முறையில் ரசாயன கூப்படம் இல்லாதது.

RS-120, 190, 370

GOU GANGA MOSQUIT COIL

Mosquit Coil Preprad by Dasi cow Dung, Neem Powder, Extracts Oil, Citronella, Lemon, Clove, Tulsi ect and aouther natural Product.
No Harmfull Chamical.