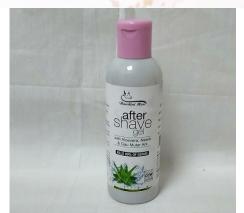

## **AFTER SHAVE GEL**

Shave gel amde by Natural Neem, Aloevera, Gaumutar Arka, Glycerin and Sanitizing its used after Shave and kills bacteria. 100% Natural Product.

RS- 180

RS-140