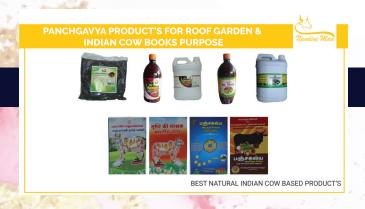

## PANCHGAVYA ROOF GARDEN PRODUCT'S

RS-251KG

# PRICE OF ROOF GARDEN & INDIAN COW BOOK PRODUCTS

| SL NO | PRODUCTS                        | PACK       | MRP       |
|-------|---------------------------------|------------|-----------|
| 1     | NAVAMRUTHA                      | 1LTR, 5LTR | 270, 1100 |
| 2     | SAMRUDHI (KIT NIYANTRAK)        | 1LTR, 5LTR | 160,600   |
| 3     | PHALAVATI                       | 1KG        | 25        |
| 1     | BOOKS (INDIAN COW- HINDI)       | 158        | 25        |
| 2     | BOOKS (INDIAN COW-TAMIL)        |            | 40        |
| 3     | BOOK PUNCHGAVYA CHIKITSA- TAMIL |            | 75        |
| 4     | PUNCHGAVYA CHIKITSA- TAMIL      | 7          | 75        |