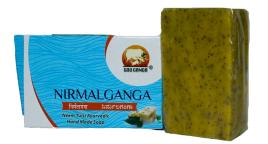

## NIRMALGANGA SOAP

Nirmalganga Soap made with Pure neem Tulsi with Ayurvedic Harb to Protuct your body and antibacterial soap with Handmade.
No Animal Fat. No Harmfull Chemical.

RS-70