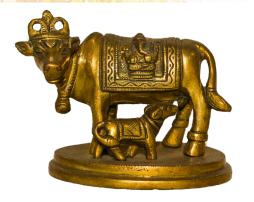

## PANCHGAVYA POOJA PRODUCT'S

**GOU- MATA STATUE** 

Gou Mata Statue used in Pooja time.

RS-650