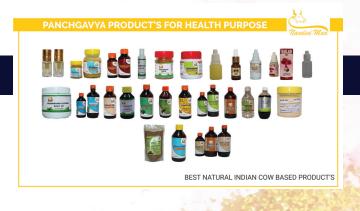

## PANCHGAVYA HEALTH CARE PRODUCT'S

## PRICE OF HEALTH CARE PRODUCTS

| SL     | PRODUCTS                     | PACK         | MRP                   |
|--------|------------------------------|--------------|-----------------------|
| NO     | Control of the second second |              |                       |
| 1/     | GOU GHRET BALM               |              | 25                    |
| 2      | NIVEDANA                     | 10GM,50GM    | 35,175                |
| 3      | SHAMANA THAILAM              | 50GM, 100GM  | 75,130                |
| 4      | ABHYANGA THAILA              | 100GM        | 90                    |
| 5      | SUCHARANA                    | 10GM         | 32                    |
| 6      | TWACHAMRUTHA                 | 20GM         | 45                    |
| 7      | NOSE GHEE                    |              | 30                    |
| 8      | GHRIT NASY                   |              | 100                   |
| 9      | GOUMAYADI THAILA             |              | 50                    |
| 10     | GULAB JAL EYE DROPS          |              | 25                    |
| 11     | EYE DROPS                    |              | 50                    |
| 12     | VAISHWANARA CHOORNA          |              | 80                    |
| 13     | THULASI SARA                 | 200ML,       | 110,220               |
| Be Ed. | 7                            | 450ML        |                       |
| 14     | JWARAMRUTHA                  | 100 ML       | 70                    |
| 15     | VATSALYA                     | 100 ML       | 75                    |
| 16     | AMRUTAVALLI                  | 200 ML       | 145                   |
| 17     | BILVASARA                    | 200 ML,      | 110, 220              |
| 100 m  |                              | 450ML        |                       |
| 18     | HARIDRASARA                  | 200 ML,      | 100, 210              |
| 10     |                              | 450ML        |                       |
| 19     | GOUHAREETAKI                 | 200ML,       | 60,100                |
| 00     | NAMBINI CALIMITEDA ADIZ      | 450ML        | 105                   |
| 20     | NANDINI GAUMUTRA ARK         | 500ML        | 135                   |
| 21     | RASAKA ARK                   |              | 160                   |
| 22     | DRY GINJAR POWDER            | 100014       | 50                    |
| 23     | SANJIVANI KASHAYA            | 100GM        | 120                   |
| 24     | NARI SANJIVANI               | 100GM        | 145                   |
| 25     | THAKRARISHTA (THAKRASAV)     | 200 ML,      | 100 , 210, 135        |
| 26     | NANDINI MAA MODII E I ADTOD  | 450ML        | 150                   |
| 26     | NANDINI MAA MOBILE, LAPTOP   | 1CARD (3PCS) | 150                   |
| 27     | SUVARNAPRASHAN               | 5ML,10,15,20 | 250RS, 500, 750, 1000 |
| 28     | HEMS SURABHI SARA CAPSULE    | 30PCS        | 250 250               |
|        |                              |              |                       |
| 29     | PANCHAGAVYA GHRITHA          | 50 GM,200    | 160,620               |