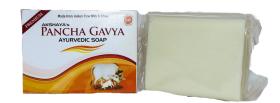

## PANCHA GAVYA AYURVEDIC SOAP

Pancha Gavya soap made with dasi Cow Milk and Ghee and Ayurvedic Harb and with natural Oil used for Therapeutic Properties.

No Animal Fat. No Harmfull Chemical.

**RS-75** 