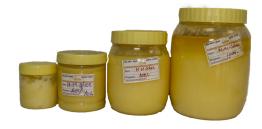

## **GOU GANGA POOJA HONEY**

Honey made by a natural Phenomenenon . No chemical, 100% Organic Based Product

இயற்கையான முறையில் ரசாயன கலப்படம் இல்லாதது.

RS-120, 190, 370

RS-40, 90, 340

## **GOU GANGA HONEY**

Honey made by a natural Phenomenenon . No chemical, 100% Organic Based Product

இயற்கையான முறையில் ரசாயன கூப்படம் இல்லாதது.

RS-120, 190, 370

GOU GANGA MOSQUIT COIL

Mosquit Coil Preprad by Dasi cow Dung, Neem Powder, Extracts Oil, Citronella, Lemon, Clove, Tulsi ect and aouther natural Product.
No Harmfull Chamical.